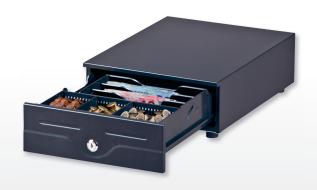

# METAPACE K-4 Mini cash drawer for crowded checkouts

#### CASE

Inserts

3 bank note compartments (horizontal), 3 coin compartments (adjustable)

#### HOUSING

Dimensions (WxHxD) 245 x 105 x 320 mm (with feet)

Weight 3 kg Colour Black

### Highlights

- + Ultra small sturdy cash drawer
- + Three size-adjustable coin compartments, three bank note compartments
- + Compact footprint: only 245 x 320 x 105 mm
- + Standard interface for POS printers
- + Three-position lock for secure locking or manual emergency opening